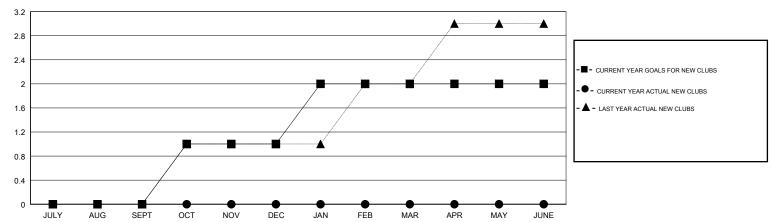

0             | 0         | 0             | JULY/AUG/SEPT         | -2                        | 19                      | 29                                           |
| OCT/NOV/DEC           | 1             | 0         | 0             | OCT/NOV/DEC           | 8                         | 6                       | 8                                            |
| JAN/FEB/MAR           | 1             | 0         | 0             | JAN/FEB/MAR           | 16                        | 0                       | 0                                            |
| APR/MAY/JUNE          | 0             | 0         | 0             | APR/MAY/JUNE          | -2                        | 0                       | 0                                            |

#### GOALS AND ACTUAL NEW CLUBS CUMULATIVE



## GOALS AND ACTUAL MEMBERS CUMULATIVE





| DROPPED CLUBS: 0 |    |  |  |
|------------------|----|--|--|
| DROPPED MEMBERS  |    |  |  |
| DECEASED         | 7  |  |  |
| CLUB CANCELLED   | 0  |  |  |
| OTHER            | 30 |  |  |
| TOTAL            | 37 |  |  |

| 7 CLUBS OF 35 ADDED 1 OR MORE |  |
|-------------------------------|--|
| NEW MEMBERS                   |  |
|                               |  |
|                               |  |

| =                                      |        |              |  |
|----------------------------------------|--------|--------------|--|
| Women Percentage Fiscal Year Goal: 40% |        |              |  |
|                                        | FEMALE | 297 (31.23%) |  |
|                                        | MALE   | 654 (68.77%