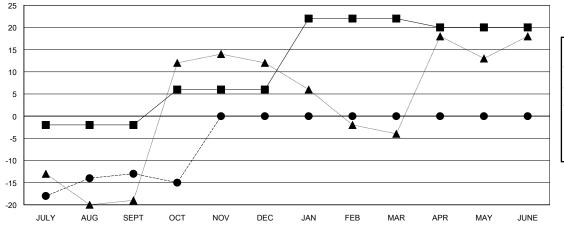

## GOALS AND ACTUAL MEMBERS CUMULATIVE

| DROPPED CLUBS: 0 |    |  |  |
|------------------|----|--|--|
| DROPPED MEMBERS  |    |  |  |
| DECEASED         | 7  |  |  |
| CLUB CANCELLED   | 0  |  |  |
| OTHER            | 30 |  |  |
| TOTAL            | 37 |  |  |